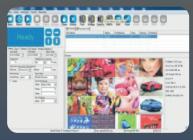

## **LED UV DIGITAL HYBRID PRINTER**

**Print Head Options** Min: 2 Print Heads CMYK **Max:4 Print Heads** CMYKLcLm+W

**LED UV Function** 

**AIR Cooled** 

1800mm

**Max Printing Resolution** 720dpix1200dpi

Max - Media Thickness 30mm

3160mm x 1130mm

(additional space required for

**Printer Size** 

x 1130mm

tables)

Height Adjustment

The product images shown are for illustration purposes only and may not be an exact representation of the product. Repro Sales & Repairs Ltd reserve the right to change product images and specifications at any time without notice.